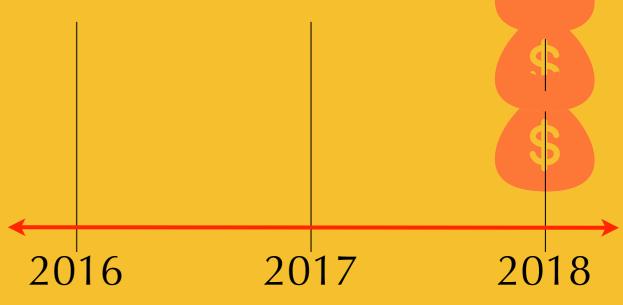

### Some cost management strategies are more effective

Start now and spread costs,...

### Some cost management strate<mark>gies are more effective</mark>

Start now and spread costs,...

... or spend a lot more later